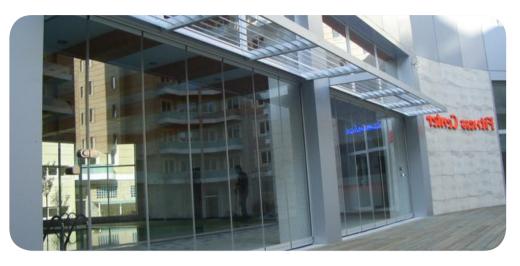

# No barriers at the corners

The panel side profile, developed specifically for L and U shaped places, provides trouble- free use. The balconies can be completely opened without the usage of any fixed corner side profiles. At the same time maximum panoramic view can be received through the minimal design mid-junction profiles.

#### Maximum Panoramic View

System allows a panoramic view due to its 1.5m wide side panels. These panels can be closed / opened comfortably with the help of advanced wheel parts.