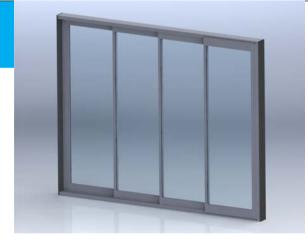

# How does it work?

Slide master consists of the standart four rails designed by Albert Genau. Each glass panel moves on its own rail. Each panel would lock and pull each other when sliding the firstly exposed panel inwardly onwards the closing direction. Reaching the end point the panel you have pulled will lock itself smoothly. Just as simple, the system could be easly opened partially or fully by applying a soft drive force backwards.