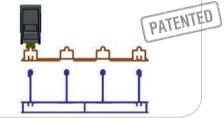

#### Endless Rail System

The special design of SlideMaster allows the increase of the customized rail application from 1+1 to a unlimited posibilities. Due to the application possibility of unlimited numbers of panels, the flexibility of covering a range of minimum to maximum size, can be reached.

# How does it work?

Slide master consists of the standart four rails designed by Albert Genau. Each glass panel moves on its own rail. Each panel would lock and pull each other when sliding the firstly exposed panel inwardly onwards the closing direction. Reaching the end point the panel you have pulled will lock itself smoothly. Just as simple, the system could be easly opened partially or fully by applying a soft drive force backwards.