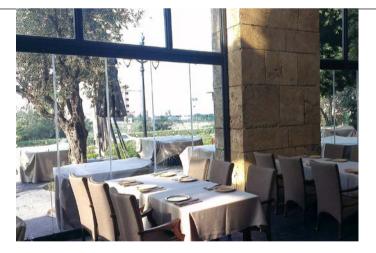

# Operation on low-base or high-base threshold

SlideMaster could be used on a low-base or high-base threshold. In other words, it can form flexible solutions applicable to restaurants, cafes, winter gardens or balconies.