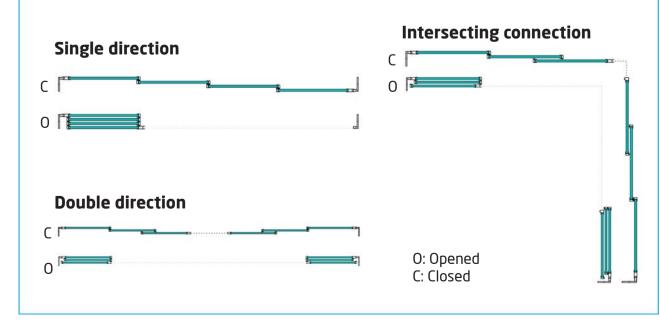

# How does it work?

Slide master consists of the standart four rails designed by Albert Genau. Each glass panel moves on its own rail. Each panel would lock and pull each other when sliding the firstly exposed panel inwardly onwards the closing direction. Reaching the end point the panel you have pulled will lock itself smoothly. Just as simple, the system could be easly opened partially or fully by applying a soft drive force backwards.

Types of Usage