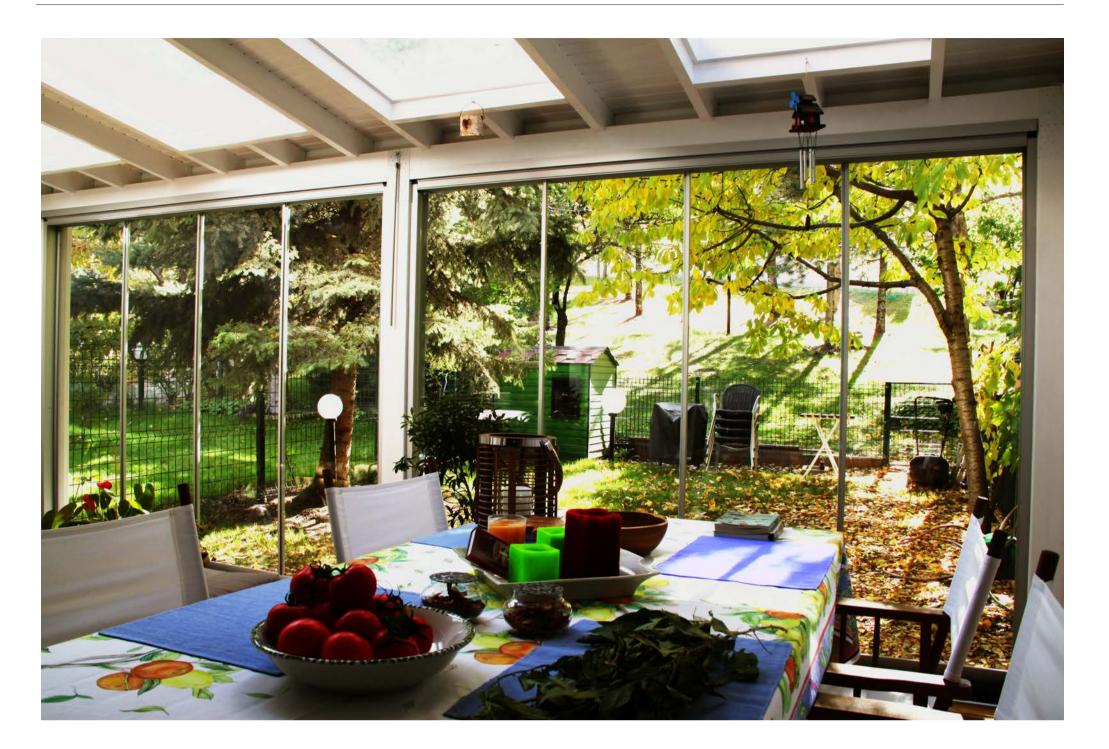

# Operation on low-base or high-base threshold

SlideMaster could be used on a low-base or high-base threshold. In other words, it can form flexible solutions applicable to restaurants, cafes, winter gardens or balconies.

#### Maximum Panoramic View

System allows a panoramic view due to its 1.5m wide side panels. These panels can be closed / opened comfortably with the help of advanced wheel parts.