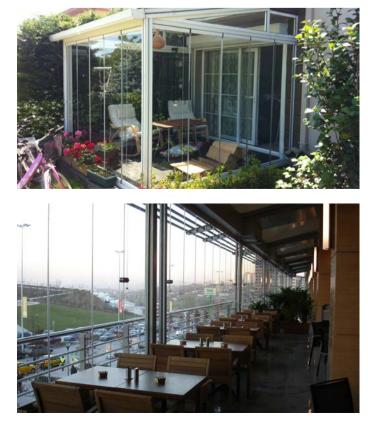

# Operation on low-base or high-base threshold

SlideMaster could be used on a low-base or high-base threshold. In other words, it can form flexible solutions applicable to restaurants, cafes, winter gardens or balconies.