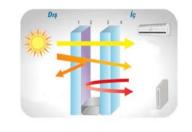

### Four Times Isolation

Based on the features used for heat insulated glass, the heat insulated version of the SlideMaster provides 4.3 times more isolation than a single glass. You will experience cooler summers and warmer winters.